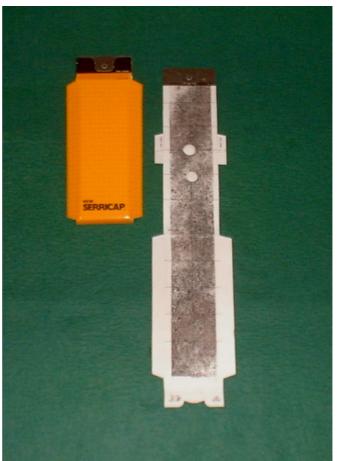

## **Serricap Trap & Lures**

**Monitoring Kit:** Serricap Trap with Pheromone lure & Food Attractant lure. Captures Males.

**Monitoring:** Recommended with 10 meters between traps. Renew traps every 14 weeks.

## Serricap

Most efficient cigarette beetle trap

More pheromone than any other trap

Improved Food Attractant Lure

Constant release for 14 weeks

ChemTica Internacional, S. A. Apdo. 159-2150, San Jose, Costa Rica info@mail.pheroshop.com www.chemtica.com