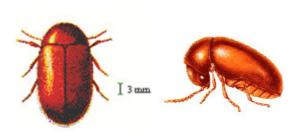

## Cigarette Beetle Lasioderma serricorne

Adults reddish-brown with head tucked down. Attack: Tobacco, dried plant material & books

Monitoring pinpoints infestation so you can save time and money in your IPM program

Adult beetle activity significant when outside temperatures are > 20°C, March-October in Temperate Zones